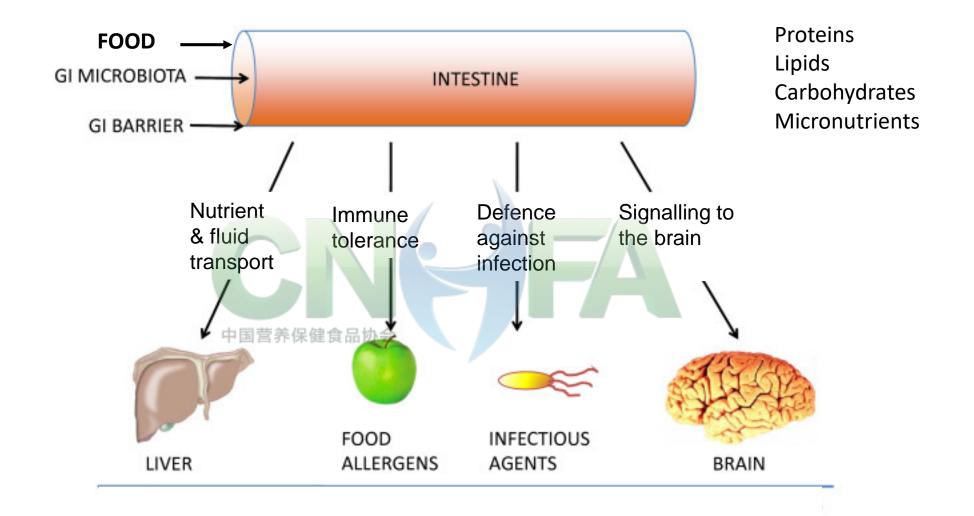

# Immature Digestive System at Birth

### **Breast Milk**

- Macronutrients
  - Protein
  - Lipids
  - Carbohydrates

     (oligosaccharides)
- Micronutrients
  - Minerals & Vitamins
- Bioactive peptides
- Genetic material
- Hormones
- Bacteria

### Stomach

- Small capacity
- High pH (3.2-6.5)
- Immature pepsin

### **Small Intestine**

- Immature chymotrypsin & carboxypeptidase B
- Limited gall bladder secretion
- Immature pancreatic triglyceride lipase

### **Large Intestine**

- Progressive colonization by a resident microbiota
- Large change sin abundance, diversity and composition