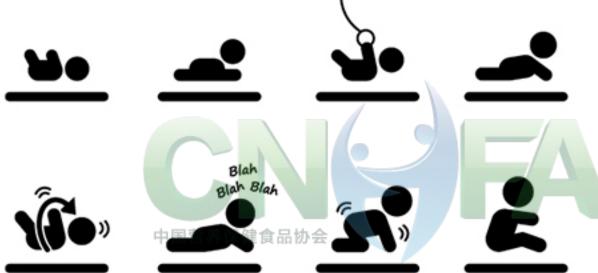

## **Connections**

- Neural
- Hormonal
- Bacterial metabolites
- Nutrients
- Immune/Inflammation

## Responses

- Motility, bowel function
- Stress/Anxiety
- Mood
- Behaviour
- Metabolic