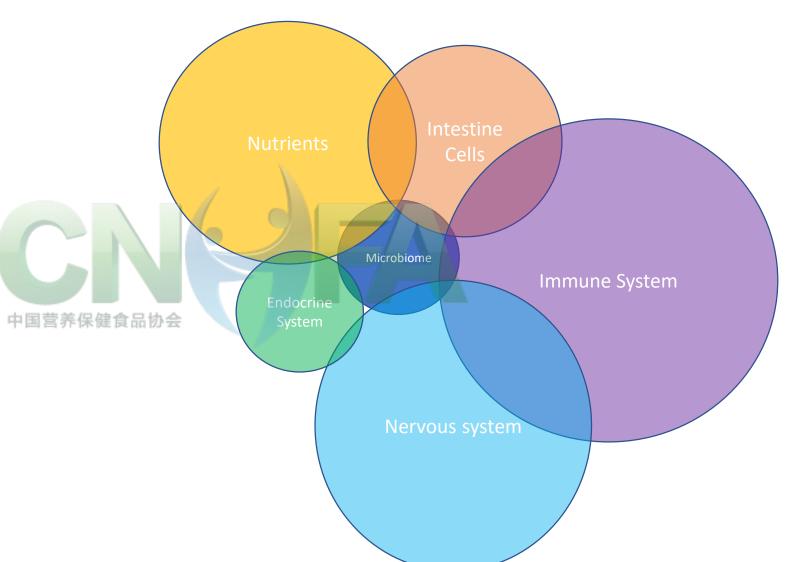

length











# Immature Digestive System at Birth



### **Breast Milk**

- Macronutrients
  - Protein
  - Lipids
  - Carbohydrates

     (oligosaccharides)
- Micronutrients
  - Minerals & Vitamins
- Bioactive peptides
- Genetic material
- Hormones
- Bacteria



### Stomach

- Small capacity
- High pH (3.2-6.5)
- Immature pepsin

### **Small Intestine**

- Immature chymotrypsin & carboxypeptidase B
- Limited gall bladder secretion
- Immature pancreatic triglyceride lipase

### **Large Intestine**

- Progressive colonization by a resident microbiota
- Large change sin abundance, diversity and composition

# Microbiome Development



# Immunity Development



# Large Intestine Nutrients Microbiome 中国营养保健食品协 Nervous

# Only the beginnings for the microbiome



## **Small Intestine**













## **Connections**

- Neural
- Hormonal
- Bacterial metabolites
- Nutrients
- Immune/Inflammation

## Responses

- Motility, bowel function
- Stress/Anxiety
- Mood
- Behaviour
- Metabolic

## Immune system and lifelong health



#### **Th1 Dominant**

- Multiple sclerosis
- Inflammatory bowel disease
- Type 1 Diabetes
- Psoriasis
- Rheumatoid arthritis

### **Th2 Dominant**

- Allergic asthma
- Atopic dermatitis
- Chronic sinusitis
- Increased risk for viral/fungal infections

SOURCE: https://www.mdpi.com/2076-3271/6/3/56/htm





# The Wireless Baby