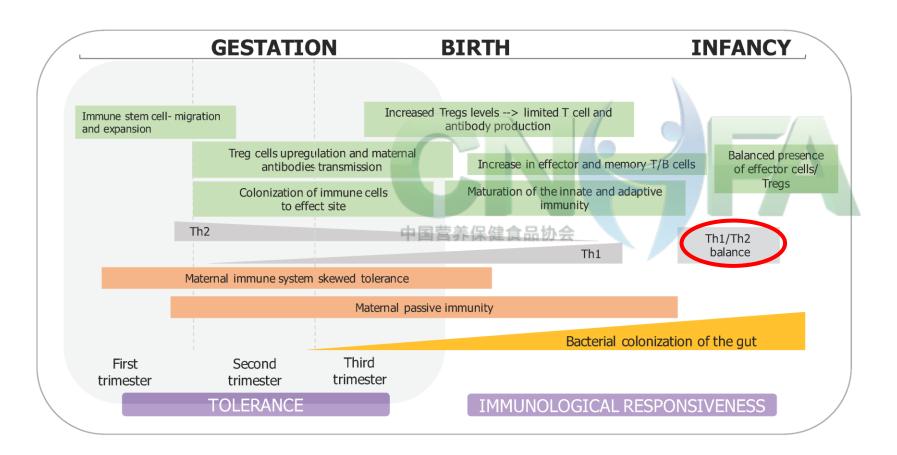

# Immunity Development

#### **Th1 Dominant**

- Multiple sclerosis
- Inflammatory bowel disease
- Type 1 Diabetes
- Psoriasis
- Rheumatoid arthritis

### **Th2 Dominant**

- Allergic asthma
- Atopic dermatitis
- Chronic sinusitis
- Increased risk for viral/fungal infections

SOURCE: https://www.mdpi.com/2076-3271/6/3/56/htm