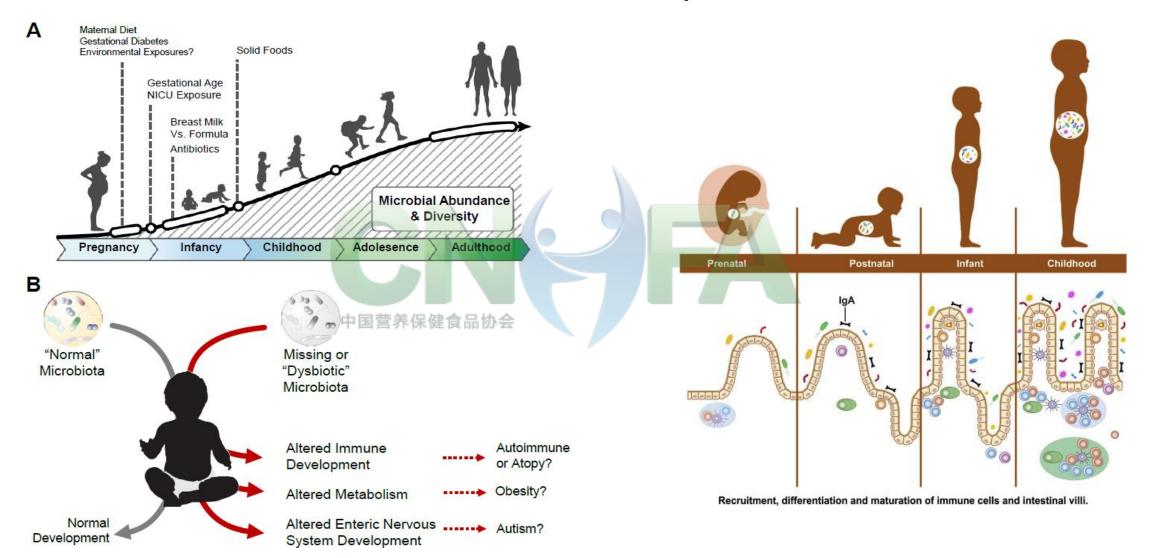

al and child health, nutrition, development, epigenetics and implementation science.



## The first 12 months of life



- 300% increase in weight
- 33% in length











# Immature Digestive System at Birth



### **Breast Milk**

- Macronutrients
  - Protein
  - Lipids
  - Carbohydrates

     (oligosaccharides)
- Micronutrients
  - Minerals & Vitamins
- Bioactive peptides
- Genetic material
- Hormones
- Bacteria



### Stomach

- Small capacity
- High pH (3.2-6.5)
- Immature pepsin

### **Small Intestine**

- Immature chymotrypsin & carboxypeptidase B
- Limited gall bladder secretion
- Immature pancreatic triglyceride lipase

### **Large Intestine**

- Progressive colonization by a resident microbiota
- Large change sin abundance, diversity and composition

# Microbiome Development



# Immunity Development



# Large Intestine Nutrients Microbiome 中国营养保健食品协 Nervous

# Only the beginnings for the microbiome



## **Small Intestine**













## **Connections**

- Neural
- Hormonal
- Bacterial metabolites
- Nutrients
- Immune/Inflammation

## Responses

- Motility, bowel function
- Stress/Anxiety
- Mood
- Behaviour
- Metabolic

## Immune system and lifelong health



#### **Th1 Dominant**

- Multiple sclerosis
- Inflammatory bowel disease
- Type 1 Diabetes
- Psoriasis
- Rheumatoid arthritis

### **Th2 Dominant**

- Allergic asthma
- Atopic dermatitis
- Chronic sinusitis
- Increased risk for viral/fungal infections

SOURCE: https://www.mdpi.com/2076-3271/6/3/56/htm





# The Wireless Baby