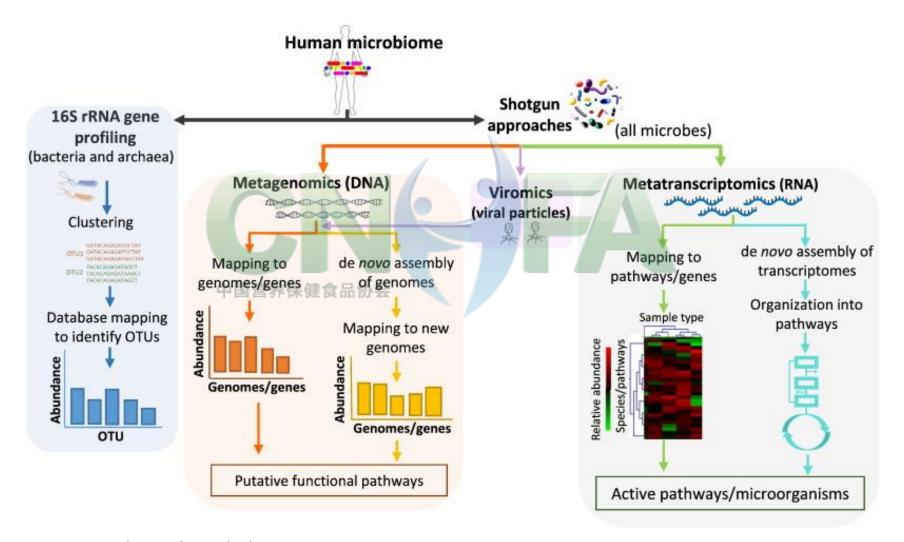

increase in weight
- 33% in length











# Immature Digestive System at Birth



### **Breast Milk**

- Macronutrients
  - Protein
  - Lipids
  - Carbohydrates

     (oligosaccharides)
- Micronutrients
  - Minerals & Vitamins
- Bioactive peptides
- Genetic material
- Hormones
- Bacteria



### Stomach

- Small capacity
- High pH (3.2-6.5)
- Immature pepsin

### **Small Intestine**

- Immature chymotrypsin & carboxypeptidase B
- Limited gall bladder secretion
- Immature pancreatic triglyceride lipase

### **Large Intestine**

- Progressive colonization by a resident microbiota
- Large change sin abundance, diversity and composition

# Microbiome Development



# Immunity Development



# Large Intestine Nutrients Microbiome 中国营养保健食品协 Nervous

# Only the beginnings for the microbiome



## **Small Intestine**













## **Connections**

- Neural
- Hormonal
- Bacterial metabolites
- Nutrients
- Immune/Inflammation

## Responses

- Motility, bowel function
- Stress/Anxiety
- Mood
- Behaviour
- Metabolic

## Immune system and lifelong health



#### **Th1 Dominant**

- Multiple sclerosis
- Inflammatory bowel disease
- Type 1 Diabetes
- Psoriasis
- Rheumatoid arthritis

### **Th2 Dominant**

- Allergic asthma
- Atopic dermatitis
- Chronic sinusitis
- Increased risk for viral/fungal infections

SOURCE: https://www.mdpi.com/2076-3271/6/3/56/htm





# The Wireless Baby