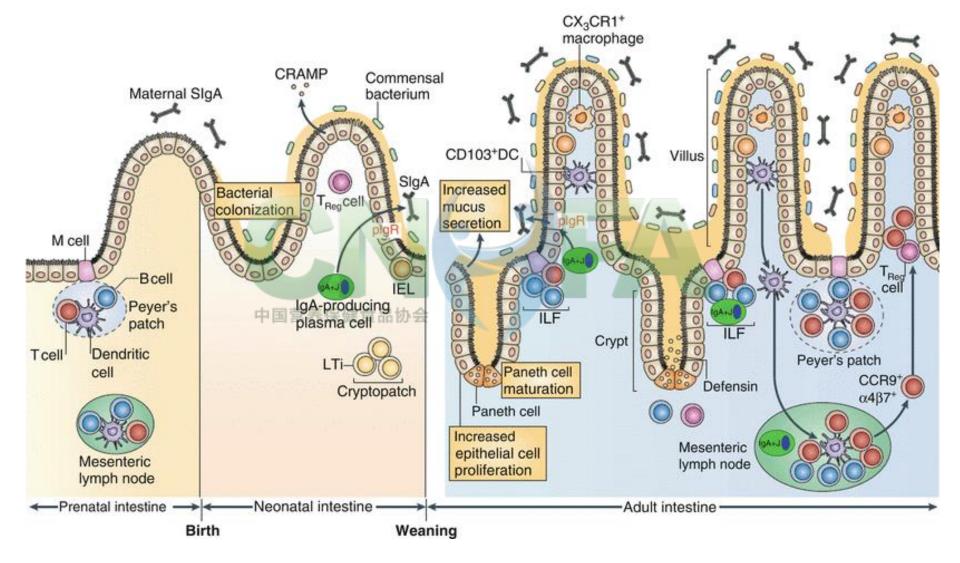

tion, development, epigenetics and implementation science.



## The first 12 months of life



- 300% increase in weight
- 33% in length











# Immature Digestive System at Birth



### **Breast Milk**

- Macronutrients
  - Protein
  - Lipids
  - Carbohydrates

     (oligosaccharides)
- Micronutrients
  - Minerals & Vitamins
- Bioactive peptides
- Genetic material
- Hormones
- Bacteria



### Stomach

- Small capacity
- High pH (3.2-6.5)
- Immature pepsin

### **Small Intestine**

- Immature chymotrypsin & carboxypeptidase B
- Limited gall bladder secretion
- Immature pancreatic triglyceride lipase

### **Large Intestine**

- Progressive colonization by a resident microbiota
- Large change sin abundance, diversity and composition

# Microbiome Development



# Immunity Development



# Large Intestine Nutrients Microbiome 中国营养保健食品协 Nervous

# Only the beginnings for the microbiome



## **Small Intestine**













## **Connections**

- Neural
- Hormonal
- Bacterial metabolites
- Nutrients
- Immune/Inflammation

## Responses

- Motility, bowel function
- Stress/Anxiety
- Mood
- Behaviour
- Metabolic

## Immune system and lifelong health



#### **Th1 Dominant**

- Multiple sclerosis
- Inflammatory bowel disease
- Type 1 Diabetes
- Psoriasis
- Rheumatoid arthritis

### **Th2 Dominant**

- Allergic asthma
- Atopic dermatitis
- Chronic sinusitis
- Increased risk for viral/fungal infections

SOURCE: https://www.mdpi.com/2076-3271/6/3/56/htm





# The Wireless Baby