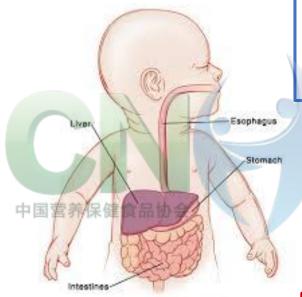

# Immature Digestive System at Birth

### Stomach

- Small capacity
- High pH (3.2-6.5)
- Immature pepsin

### **Small Intestine**

- Immature chymotrypsin & carboxypeptidase B
- Limited gall bladder secretion
- Immature pancreatic triglyceride lipase

### **Large Intestine**

- Progressive colonization by a resident microbiota
- Large change sin abundance, diversity and composition